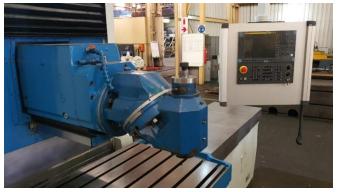

In early 2023, a comprehensive retrofitting process was undertaken, which encompassed the installation new Fanuc 0i-TD CNC system and of a brand-new electrical panel and the replacement of all switchgear and cabling. Meticulous attention was paid to the mechanical components, involving extensive servicing to ensure optimal performance. Furthermore, as part of the refurbishment process, the entire machine received a fresh coat of paint. Additionally, a new milling head is enroute from Spain to replace the existing unit on this machine.

## Specifications

| Basic Specifications |                   |
|----------------------|-------------------|
| Year Retrofitted:    | 2023              |
| Numerical control:   | Fanuc 0i-TD       |
| Table dimension:     | 2 500mm x 800mm   |
| Number of T slots:   | 7                 |
| T slots dimensions:  | 22mm              |
| X axis traverse:     | 2 000mm           |
| Y axis traverse:     | 730mm             |
| Z axis traverse:     | 750mm             |
| Spindle Speeds:      | 40 – 2000 rpm     |
| Feed Rate:           | 10 / 5000mm / min |