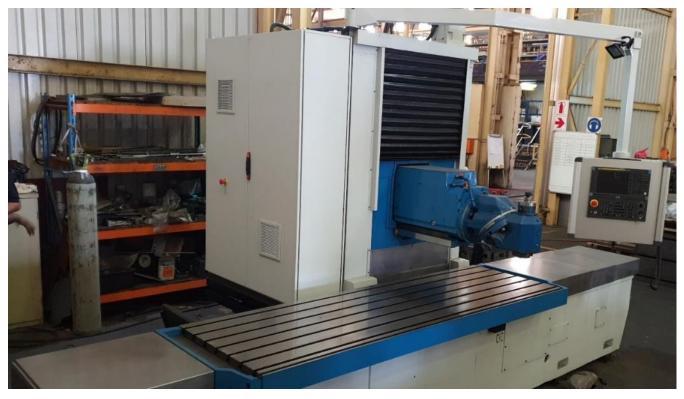

## Nicolas Correa bed-type CNC milling machine

## Model: A20-25

The Nicolas Correa A20-25, a CNC bed-type milling machine known for its robust construction and capability for heavy-duty machining, is part of Nicolás Correa's esteemed lineup of milling machines, recognized for their reliability and precision. With a generous table size and extensive travel on all axes, the A20-25 model is well-equipped to handle large workpieces.

## Specifications

| Basic Specifications |                   |
|----------------------|-------------------|
| Year Retrofitted:    | 2023              |
| Numerical control:   | Fanuc 0i-TD       |
| Table dimension:     | 2 500mm x 800mm   |
| Number of T slots:   | 7                 |
| T slots dimensions:  | 22mm              |
| X axis traverse:     | 2 000mm           |
| Y axis traverse:     | 730mm             |
| Z axis traverse:     | 750mm             |
| Spindle Speeds:      | 40 – 2000 rpm     |
| Feed Rate:           | 10 / 5000mm / min |